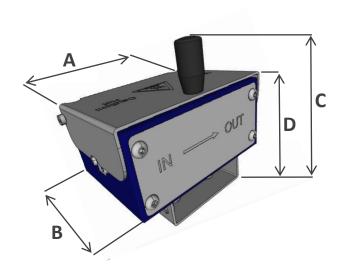

Line speed up to 600 meter / min (1968 ft/min).

| WT-LC | Α     | В    | С     | D    | Е    | F    | G    |
|-------|-------|------|-------|------|------|------|------|
| mm    | 115,0 | 80,0 | 120,0 | 73,0 | 40,0 | 43,0 | 33,0 |
| Inch  | 4.53  | 3.15 | 4.72  | 2.87 | 1.57 | 1.69 | 1.30 |

|      | Н    | I    | J    | K    | L    | M    |
|------|------|------|------|------|------|------|
| mm   | 95,0 | 71,0 | 60,0 | 20,0 | 33,0 | 31,0 |
| Inch | 3.74 | 2.80 | 2.36 | 0.79 | 1.30 | 1.22 |