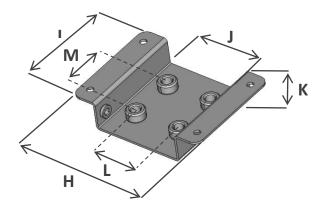

|      | Н    | I    | J    | K    | L    | M    |
|------|------|------|------|------|------|------|
| mm   | 95,0 | 71,0 | 60,0 | 20,0 | 33,0 | 31,0 |
| Inch | 3.74 | 2.80 | 2.36 | 0.79 | 1.30 | 1.22 |