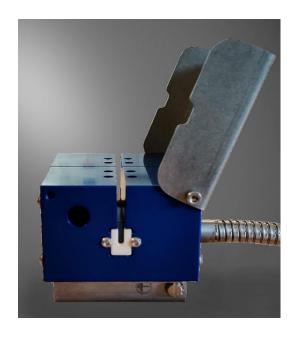

## **LUNE CHF ---- WIRETEMP LS**

The lune-CHF WIRETEMP LC allows contact-free and precise temperature measurement for all types of wires using the Convective Heat Flow (CHF) measurement principle (without optics).

Equipped with 4 of our longest Sensors for highest performance. Temperature range from 20° to 300° C (68° to 572° F).

The measurement is independent of influencing factors like colour, emission factor, speed, surface structure and varying distances between sensor and wire.

The double head design allows auto calibration of the system. The WIRETEMP LS system needs very little maintenance and NO recalibration.

The measurement head is available in 2 versions:

WTLS-s : Ø 0,2mm-1,9mm (0.008-0.074 inch) WTLC-m: Ø 0,6mm-3,0mm (0.024-0.118 inch)