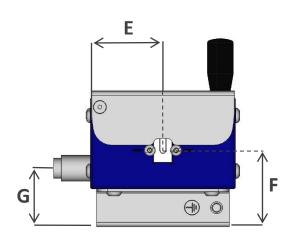

Line speed up to 600 meter / min (1968 ft/min).

| WT-LC | Α     | В    | С     | D    | Е    | F    | G    |
|-------|-------|------|-------|------|------|------|------|
| mm    | 115,0 | 80,0 | 120,0 | 73,0 | 40,0 | 43,0 | 33,0 |
| Inch  | 4.53  | 3.15 | 4.72  | 2.87 | 1.57 | 1.69 | 1.30 |