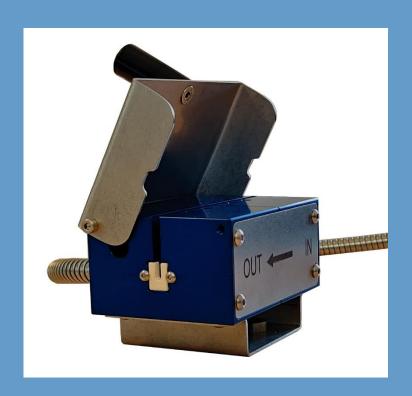

## **LUNE CHF ---- WIRETEMP LS**

The lune-CHF WIRETEMP LC allows contact-free and precise temperature measurement for all types of wires using the Convective Heat Flow (CHF) measurement principle (without optics).

Equipped with 4 of our longest Sensors for highest performance. Temperature range from 20° to 300° C (68° to 572° F).

The measurement is independent of influencing factors like colour, emission factor, speed, surface structure and varying distances between sensor and wire.

The double head design allows auto calibration of the system. The WIRETEMP LS system needs very little maintenance and NO recalibration.

The measurement head is available in 2 versions:

WTLS-s : Ø 0,2mm-1,9mm (0.008-0.074 inch) WTLC-m: Ø 0,6mm-3,0mm (0.024-0.118 inch)