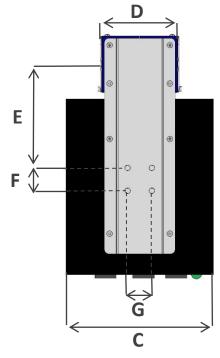

B

| EWT  | Α     | В     | С     | D     | E     | F    | G    | Н    | _    |
|------|-------|-------|-------|-------|-------|------|------|------|------|
| mm   | 200,0 | 370,0 | 215,0 | 115,0 | 160,0 | 31,0 | 33,0 | 43,0 | 40,0 |
| Inch | 7.87  | 14.57 | 8.46  | 4.53  | 6.30  | 1.22 | 1.30 | 1.69 | 1.57 |