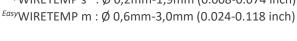

The Easy WIRETEMP can also be used and operated with our "lune connect" software and a regular Windows PC and is capable of integration in a customer specific PLC control.

Available in 2 versions:

EasyWIRETEMP s : Ø 0,2mm-1,9mm (0.008-0.074 inch)