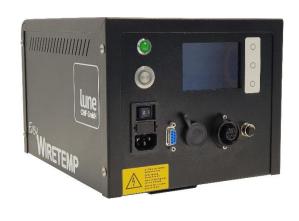

## LUNE CHF --- Easy WIRETEMP

The lune-CHF Easy WIRETEMP system allows contact-free and precise temperature measurement for all types of wires using the Convective Heat Flow (CHF) measurement principle (without optics). The measurement is independent of influencing factors like colour, emission factor, speed, surface structure and varying distances between sensor and wire.

The double head design allows auto calibration of the system.

The EasyWIRETEMP system needs very little maintenance and NO recalibration.

This all in one unit does not require any other devices and is a complete standalone system.

It is operated with its integrated 3.5" display and three push buttons The measurement head is equipped with 4 of our longest Sensors for highest performance.

Temperature range from 20° to 250° C (68° to 482° F). Maximum line speed of 610 m/min (2000 ft/min). Higher line speeds are possible with our additional inlet path.