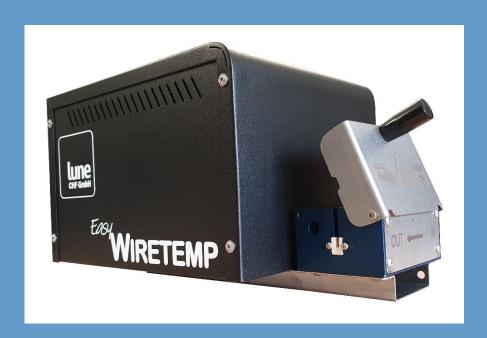

## Easy WIRETEMP

ALL IN ONE SYSTEM FOR HIGHEST PERFORMANCE AT BEST PRICE

www.lune-chf.com

## LUNE CHF --- Easy WIRETEMP

The lune-CHF Easy WIRETEMP system allows contact-free and precise temperature measurement for all types of wires using the Convective Heat Flow (CHF) measurement principle (without optics). The measurement is independent of influencing factors like colour, emission factor, speed, surface structure and varying distances between sensor and wire.

The double head design allows auto calibration of the system.

The EasyWIRETEMP system needs very little maintenance and NO recalibration.

This all in one unit does not require any other devices and is a complete standalone system.

It is operated with its integrated 3.5" display and three push buttons The measurement head is equipped with 4 of our longest Sensors for highest performance.

Temperature range from 20° to 250° C (68° to 482° F). Maximum line speed of 610 m/min (2000 ft/min). Higher line speeds are possible with our additional inlet path.