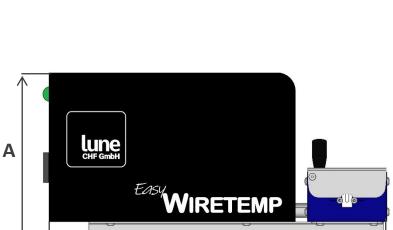

B

| EWT  | Α     | В     | С     | D     | E     | F    | G    | Н    | _    |
|------|-------|-------|-------|-------|-------|------|------|------|------|
| mm   | 200,0 | 370,0 | 215,0 | 115,0 | 160,0 | 31,0 | 33,0 | 43,0 | 40,0 |
| Inch | 7.87  | 14.57 | 8.46  | 4.53  | 6.30  | 1.22 | 1.30 | 1.69 | 1.57 |