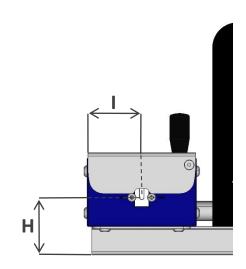

B

| EWT  | Α     | В     | С     | D     | E     | F    | G    | Н    | _    |
|------|-------|-------|-------|-------|-------|------|------|------|------|
| mm   | 200,0 | 370,0 | 215,0 | 115,0 | 160,0 | 31,0 | 33,0 | 43,0 | 40,0 |
| Inch | 7.87  | 14.57 | 8.46  | 4.53  | 6.30  | 1.22 | 1.30 | 1.69 | 1.57 |